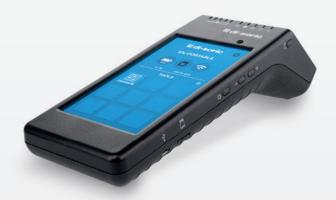

## IO-Link Portable Z-PP-IOL-P

The IOL Portable enables the display of measured values as well as the diagnosis and the configuration of IO-Link sensors without additional control. The handheld device enables the operation of IO-Link sensors without additional hardware.