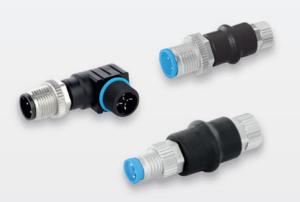

#### Adapter plugs **Z-AT-AST Series**

The adapter plugs we supply offer a high protection class and are available in various designs. They are useful accessory parts for connecting sensors to existing connection cables that are mechanically incompatible for example, by converting an M8 plug to an M12 coupling.