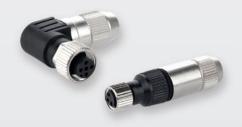

#### Field-attachable plug connectors **Z-AT-SVK Series**

With the help of our field-attachable plug connectors, open cable ends can be quickly and efficiently fitted with an appropriate plug connection. Here too, di-soric offers the most common connection variations, which can be fitted to the cable using a screw connection or insulation displacement connectors.