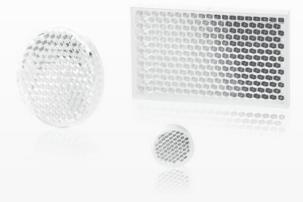

## Reflectors – reflective foils O-Z-REF Series

Retro reflective sensors require matching reflectors and reflective foils for operation. Reflectors from di-soric are optionally available for laser or LED light sources. Various sizes and specific designs complete the range.