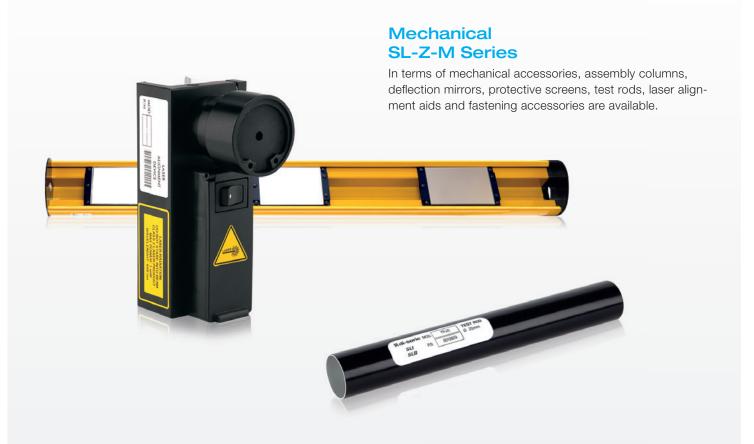

#### **SAFETY TECHNOLOGY**

Matching accessories for quick installation and commissioning complement the safety technology product range from di-soric. These include connection and mounting technology as well as accessories for adjusting and checking safety functions.

#### Electrical SL-Z-E Series

In terms of electrical accessories, a wide variety of connection cables and plug connectors for field-attachable industrial installations are available.