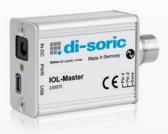

#### IO-Link Master Z-PP-IOL-M Series

The IOL Master enables the display of measured values as well as the diagnosis and the configuration of IO-Link sensors and devices without additional control. The IOL-Master was designed for operation on a Windows PC.