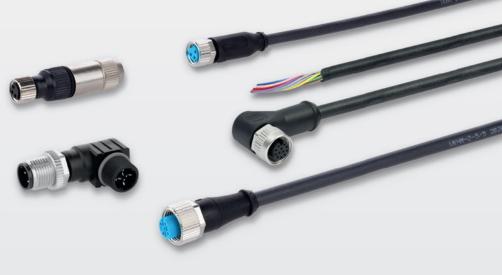

#### **COMPLETELY RELIABLE**

di-soric offers a comprehensive connection technology range for transmitting signals, data and power reliably. This includes connection cables, adapter plugs and field-attachable plug connectors. In terms of connection technology, a wide variety of cable types, cable lengths, pin assignments and plug connectors are available for customized industrial installations.

#### Connection cables with one open end **Z-AT-ALE Series**

di-soric offers a variety of connection cables (with one open end) in a wide range of lengths and with industrial-quality M8 or M12 connectors. From straight to angled plugs, with or without LED, in PUR or PVC, the range contains the right connection cable for every situation.

#### Connection cables with connectors on both sides **Z-AT-VLE Series**

With their plug connectors at both ends, our connection cables are the perfect supplement for your applications, for example where sensors with different plug sizes must be connected together. Of course, di-soric also offers these products in multiple lengths and connection variations.

#### Adapter plugs **Z-AT-AST Series**

The adapter plugs we supply offer a high protection class and are available in various designs. They are useful accessory parts for connecting sensors to existing connection cables that are mechanically incompatible for example, by converting an M8 plug to an M12 coupling.

#### Field-attachable plug connectors **Z-AT-SVK Series**

With the help of our field-attachable plug connectors, open cable ends can be quickly and efficiently fitted with an appropriate plug connection. Here too, di-soric offers the most common connection variations, which can be fitted to the cable using a screw connection or insulation displacement connectors.