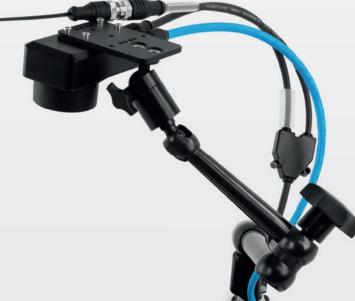

# UNIVERSAL MOUNTING TECHNOLOGY

di-soric offers various tailored and flexible-to-use clamping and sphere joint holders for all sensors, image processing and identification systems as well as lighting.

#### **CLAMP HOLDER**

Our high-quality clamp holders, consisting of mounting systems and product holders, are suited to assembling sensors or image processing systems in your installation.

UNIVERSAL ACCESSORIES

#### **SPHERE JOINT HOLDER**