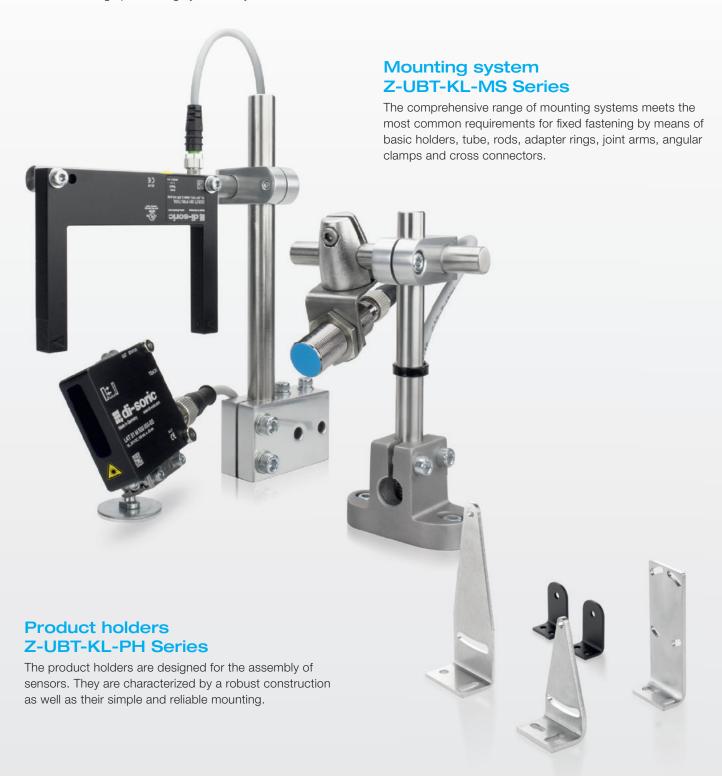

# UNIVERSAL MOUNTING TECHNOLOGY

di-soric offers various tailored and flexible-to-use clamping and sphere joint holders for all sensors, image processing and identification systems as well as lighting.

#### **CLAMP HOLDER**

Our high-quality clamp holders, consisting of mounting systems and product holders, are suited to assembling sensors or image processing systems in your installation.

UNIVERSAL ACCESSORIES

#### SENSOR ACCESSORIES

The wide range of di-soric accessories offers the optimum solution for embedding and commissioning common sensors into your machines and systems.