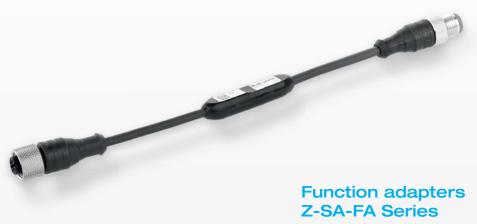

# LOGIC MODULES AND FUNCTION ADAPTERS

di-soric offers high-quality function adapters and logic modules for various applications. Logic modules can logically link several sensors together and output the desired behavior accordingly, for example an AND/OR function. Function adapters, on the other hand, can change sensor-specific functions to the desired function (e.g. pulse stretching).

Function adapters can change sensor-specific properties to the desired function (e.g. pulse stretching). They are suitable for all conventional sensors, feature a compact design and can be retrofitted quickly and easily.

## Logic modules Z-SA-LV Series

UNIVERSAL ACCESSORIES 5