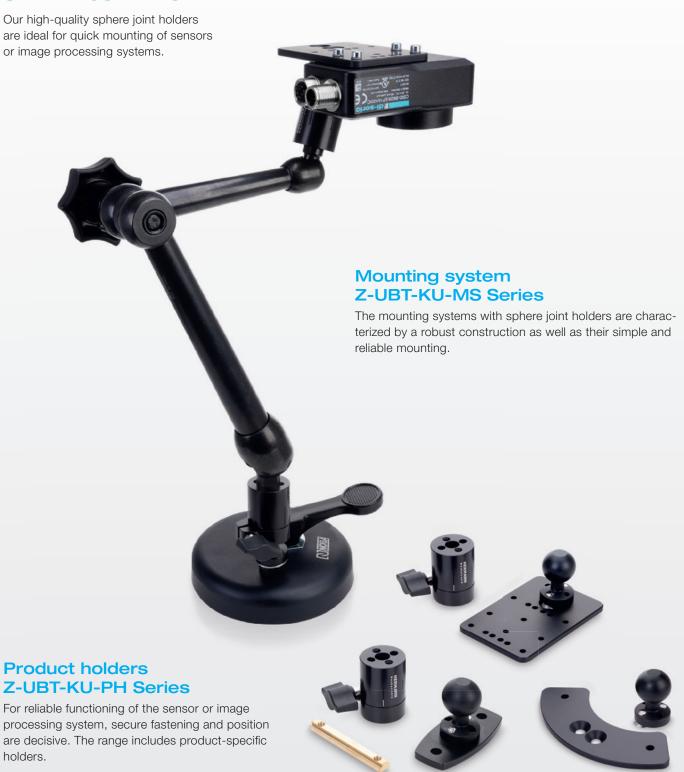

# UNIVERSAL MOUNTING TECHNOLOGY

di-soric offers various tailored and flexible-to-use clamping and sphere joint holders for all sensors, image processing and identification systems as well as lighting.

#### **SPHERE JOINT HOLDER**