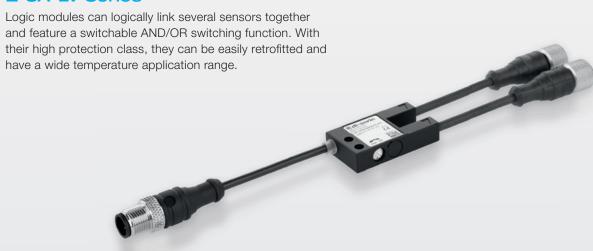

# LOGIC MODULES AND FUNCTION ADAPTERS

di-soric offers high-quality function adapters and logic modules for various applications. Logic modules can logically link several sensors together and output the desired behavior accordingly, for example an AND/OR function. Function adapters, on the other hand, can change sensor-specific functions to the desired function (e.g. pulse stretching).

Function adapters can change sensor-specific properties to the desired function (e.g. pulse stretching). They are suitable for all conventional sensors, feature a compact design and can be retrofitted quickly and easily.

## Logic modules Z-SA-LV Series

UNIVERSAL ACCESSORIES 5