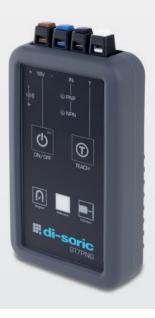

# Sensor tester Z-PP-ST Series

The sensor tester is used to test the proper functioning of pnp and npn sensors. The output signal is output both visually and acoustically. Quick connect sockets and the internal battery power supply ensure a quick and flexible use.