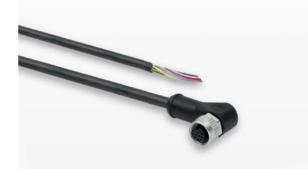

#### Connection cables with one open end **Z-AT-ALE Series**

di-soric offers a variety of connection cables (with one open end) in a wide range of lengths and with industrial-quality M8 or M12 connectors. From straight to angled plugs, with or without LED, in PUR or PVC, the range contains the right connection cable for every situation.