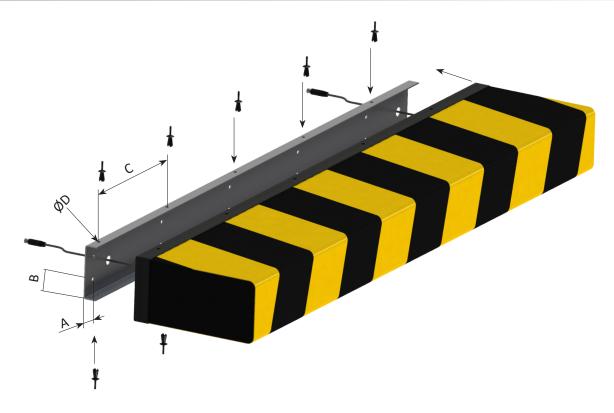

## **Mounting Instructions**

For the mounting of the bumper the mounting plate has to be fastened with M6 screws. The distance between **A** and **B** has to be in between **20** and **40** mm.

Drill a cable entry (Ø18 mm) for the connection cable into an appropriate place on the mounting plate. If the bumper is supposed to be connected to another bumper, a further cable entry has to be drilled. In order to prevent damage of the connection cable, each cable entry has to be deburred **carefully** and provided with a protection sleeve!

Lead the connection cable(s) through the protection sleeve(s) and slide the bumper onto the mounting plate up to the stop. When the bumper is adjusted correctly, drill **D** Ø5,2 mm holes in even distance **C** (not more than 200 mm) through the mounting plate. Then insert provided expanding rivets. Check, if all installation components are firmly joined.